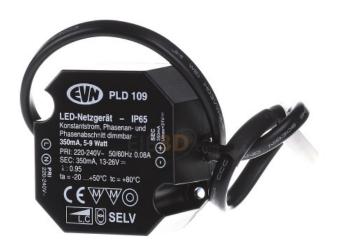

## LED power supply 350mA 5-9W IP65 - LED driver PLD109

PLD109 4037293406147 EAN/GTIN

**33,76 USD** excl. VAT\*\*

plus **shipping** 

4-5 days\* (USA)

LED power supply 350mA 5-9W IP65 PLD109 dynamic version, suitable for outdoor use, housing plastic housing, suitable for constant current, output voltage 0V, output current 350... 350mA, output power 5... 9W, degree of protection (IP) IP65, protection class II, length 48mm, width 50mm, height 24mm, The short-circuit-proof safety transformer can be used outdoors without any problems due to the higher degree of protection, but can e.g. B. can also be used in furniture construction, since the marking MM is given. In addition, the power supply unit can be dimmed via leading and trailing edge. The connection cable on the primary side with free wire ends has a length of 15 cm and on the secondary side, with AMP socket, also 15 cm. Technical data: Supply voltage: 220-240V/AC, ta: -20°C - 50°C, to: 80°C, power factor 0.95.