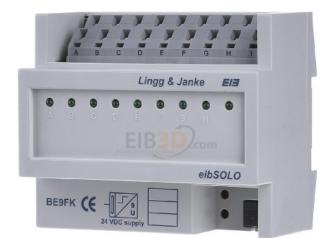

## KNX binary input 9-fold, potential-free - KNX Binary input for bus system 9-ch BE9FK

Lingg & Janke

BE9FK 89501

4260049680267 EAN/GTIN

153,58 USD excl. VAT\*\*

plus shipping

4-5 days\* (USA)

Binary input 9-fold BE9FK bus system KNX, other bus systems without, mounting type REG, width in modular units 6, with bus coupling, with LED display, number of inputs 9, input voltage 0V, external query voltage required, protection class (IP) IP20, for connecting conventional Devices independent for each input, one display LED is available per channel, which shows the signal status even without bus voltage, 2 different telegrams can be generated in the switching function, in addition to switching, dimming, blinds and value functions, counters are also available, max. Signal line length up to 100 m, with contact query