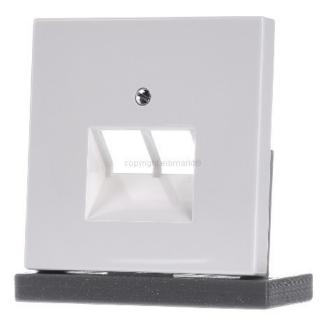

## Cover alpine white for IAE/UAE socket - Plate UAE/IAE (ISDN) LS 969-2 UA WW

×

## Jung

LS 969-2 UA WW 4011377899100 EAN/GTIN

4,96 USD excl. VAT\*\*

plus **shipping** 

4-5 days\* (USA)

Cover aws for IAE/UAE socket LS 969-2 UA WW composition others, use UAE/IAE, straight outlet direction, labeling field without labeling field, surface-mounting type, material plastic, material quality thermoplastic, halogen-free, surface other, surface design glossy, color white, RAL number (similar) 9016, fastening method with screw, suitable for number of sockets/couplings 2, suitable for degree of protection (IP) IP20, device width 70mm, device height 70mm, cover, screw fastening, unbreakable, for IAE/UAE connection sockets and data sockets Cat. 5e and Cat. 6 (2 x 8-pin)