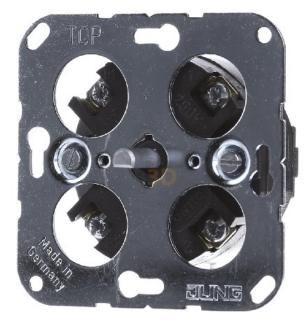

Timer 15min. 2040 Composition of basic element, number of modules (with modular design) 0, mechanical design, time setting 15 ... 15min, type of installation flush-mounted, material other, material quality other, halogen-free, surface other, RAL number (similar) 0, suitable for protection class (IP) IP20, rated voltage 250V, rated current 16A, mechanical timer, 2-pole, running time max. 15 min. Mechanical timer, 2-pole off, with loop-through terminal, with screw terminals, without spreader claws, running time 15 minutes.