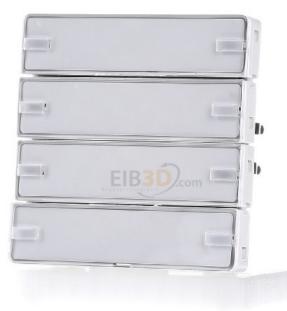

## Push-button sensor 4-way polar white/sam - KNX touch sensor 8-fold 80144329

**Berker** 80144329 3250617153447 EAN/GTIN

## 96,10 USD excl. VAT\*\*

plus shipping

Touch sensor 4f. pws/sam 80144329 bus system KNX, other bus systems without, type of installation flush-mounted, with theft/dismantling protection, number of actuation points 8, number of buttons 4, with LED display, with inscription field, material plastic, material quality thermoplastic, surface lacquered, finish of the surface matt, color white, RAL number (similar) 9010, with room thermostat, degree of protection (IP) IP20, 4-way comfort push-button sensor with labeling field KNX Qx polar white velvety. 4-fold push-button sensor for on-site operation, for plugging onto a flush-mounted bus coupler, with protection against dismantling, with labeling field, multicolored status LEDs, integrated temperature sensor for measuring the ambient temperature. For commissioning with ETS 4 or 5 and System easy. Flush installation, standard range.