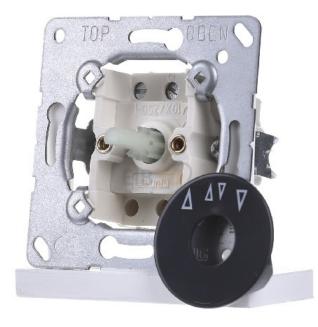

Item Number EB10861351

×

https://www.eibabo.us/jung/blind-rotary-switch-10ax-250v-1-pole-switch-for-roller-shutter-1234.10-eb10 861351

Blind rotary switch 10AX 250V - 1-pole switch for roller shutter 1234.10

## 17,29 USD excl. VAT\*\*

plus **shipping** 

Blind rotary switch 10AX 250V 1234.10 Composition of basic element, version switch 1-pole, number of poles 1, operating type rotary knob, mechanically operated, type of installation flush-mounted, halogen-free, type of attachment claw/screw attachment, color anthracite, suitable for protection class (IP) IP20, rated current 10A, nominal voltage 250V, number of modules (with modular design) 0, rotary switch, 10 AX, 250 V ~, blind reversing switch/button, 1-pole (1 drive), with dial, with screw terminals for conductors up to 2.5 mm<sup>2</sup>, connecting terminals according to DIN VDE 0632 (EN 60 669)