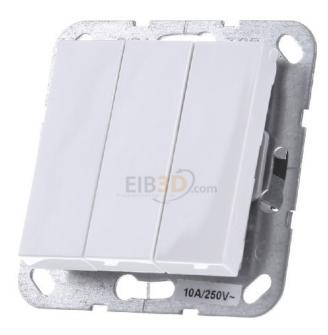

## Item Number EB10855368

https://www.eibabo.us/gira/3-way-button-pure-white-1-pin-no-contact-push-button-white-284403-eb108 55368

3-way button, pure white, 1-pin NO contact - Push button white 284403

Gira

284403

4010337082040 EAN/GTIN

**22,65 USD** excl. VAT\*\*

plus **shipping** 

4-5 days\* (USA)

3-way button, rws 1-pole NO contact 284403 Composition of base element with adapter plate, group button version, rocker operation type, other contacts, number of rocker switches 3, flush-mounted installation type, claw/screw fastening type, material plastic, material quality thermoplastic, halogen-free, surface other, surface design Glossy, color white, RAL number (similar) 9010, imprint without, Suitable for degree of protection (IP) IP20, rocker switch 3-way 10 A 250 V~ with rockers NO contact 1-pin pure white glossy Features: With screw terminals. Notes: For screw mounting only.