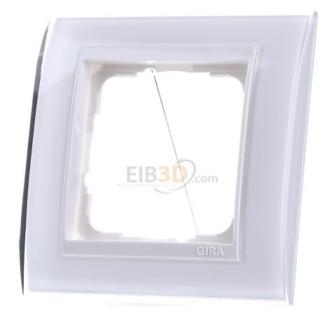

## Cover frame 1x clear white - Frame 1-gang white 0211723

×

Gira

0211723 4010337068655 EAN/GTIN

8,19 USD excl. VAT\*\*

plus **shipping** 

4-5 days\* (USA)

Frame 1-fold white, Number of units 1, Mounting direction horizontal and vertical, Number of units, horizontal 1, Number of units, vertical 1, With mounting frame no, Suitable for flush-mounted installation yes, Suitable for underfloor duct box no, Suitable for device installation trunking no, Suitable for built-in installation no, Label space / information surface no, Material Plastic, Material quality Thermoplastic, Halogen-free yes, Surface other, Color white, Transparent no, With hinged lid no, Degree of protection (IP) IP20, Fastening type Clamp