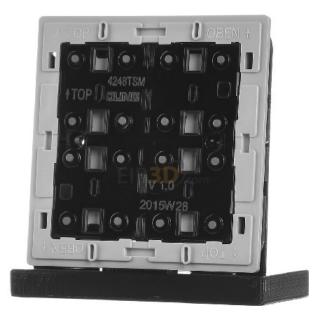

## Push-button module 4-fold for relay station 8-fold, 24V AC/DC 20mA 4248 TSM

×

**Jung** 4248 TSM 4011377036833 EAN/GTIN

**79,19 USD** excl. VAT\*\*

plus **shipping** 

4-5 days\* (USA)

Push-button module 4-fold 24V AC/DC 20mA 4248 TSM compilation modular device for installation switch programs, other design, operating type rocker, number of actuating rockers 4, number of modules (with modular design) 1, mounting type flush-mounted, mounting type screw mounting, material plastic, material quality thermoplastic, Halogenfree, color white, with signal lamp, suitable for degree of protection (IP) IP20, rated voltage 24V, rated current 0.02A, pushbutton sensor module, 4-fold, 20 mA, AC/DC 24 V, 4-channel (8 switching points), 8 red LEDs for signaling the switching states, connection via terminal block on the rear, for connection to the 8-way relay station or other control systems