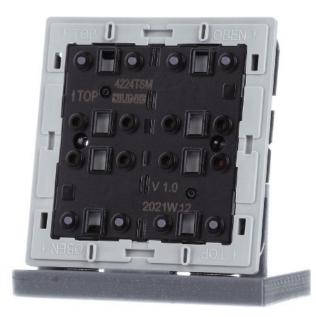

## Push button module 2-fold 24V AC/DC 20mA - Push button white 4224 TSM

×

**Jung** 4224 TSM 4011377036819 EAN/GTIN

**50,91 USD** excl. VAT\*\*

plus **shipping** 

4-5 days\* (USA)

Push-button module 2-fold 24V AC/DC 20mA 4224 TSM compilation modular device for installation switch programs, other design, operating type rocker, number of actuating rockers 2, number of modules (with modular design) 1, mounting type flush-mounted, mounting type screw mounting, material plastic, material quality thermoplastic, Halogenfree, color white, with signal lamp, suitable for degree of protection (IP) IP20, rated voltage 24V, rated current 0.02A, push-button module, 2-fold, 20 mA, AC/DC 24 V, 2-channel (4 switching points), 4 red LEDs for signaling the switching states, connection via terminal block on the rear, for connection to the 8-way relay station or other control systems