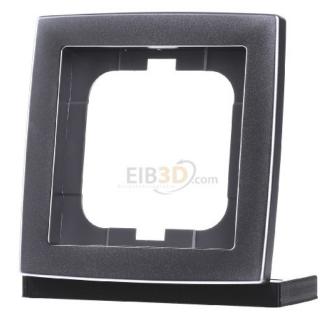

## Frame single matt chrome 1721-80

Busch Jaeger

1721-80 2CKA001754A4104 4011395994825 EAN/GTIN

7,44 USD excl. VAT\*\*

plus **shipping** 

جاب

4-5 days\* (USA)

Single frame chrome matt 1721-80 Number of units 1, horizontal and vertical mounting direction, number of horizontal units 1, number of vertical units 1, number of horizontal modules (with modular design) 1, number of vertical modules (with modular design) 1, Number of switch inserts 1, Suitable for flush-mounted installation, Suitable for device installation trunking, Material plastic, Material quality thermoplastic, halogen-free, surface galvanized, surface design matt, color chrome, degree of protection (IP) IP20, impact resistance IK03, fastening type clamp fastening, width 87mm, Height 87mm, depth 11mm, installation width 0mm, installation height 0mm, hole diameter (opening) 71mm, for vertical or horizontal mounting.