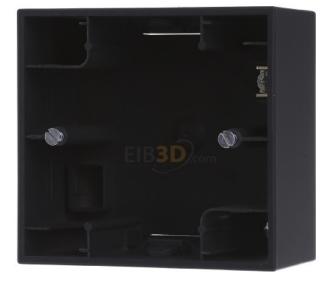

## 10,17 USD excl. VAT\*\*

plus shipping

Surface-mounted housing 1-fold K.1 anthracite matt, lacquer 10417006 Composition surface-mounted housing, number of modules (with modular design) 0, number of units 1, horizontal and vertical mounting direction, material plastic, material quality thermoplastic, halogen-free, surface untreated, design of the surface matt, Color anthracite, RAL number (similar) 7021, with duct entry, with cable entry, degree of protection (IP) IP20, device width 88.5mm, device height 82mm, device depth 41.5mm, surface-mounted housing 1-fold K.1 anthracite, matt. Single surface-mounted frame for vertical and horizontal installation, with cable and duct entry, entry at the top and bottom possible. Suitable for mounting on flammable surfaces, surface range. With the surface-mounted frame, flush-mounted devices can be used for surface-mounted installation. Material: plastic, thermoplastic, unbreakable, halogen-free.