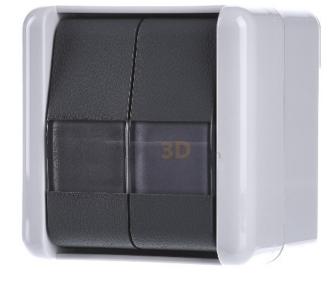

## Push button 2 make contacts (NO) grey 835 NAW Jung 835 NAW 4011377660007 EAN/GTIN 21,16 USD excl. VAT\*\*

plus **shipping** 

4-5 days\* (USA)

Push button 2 make contacts (NO) grey, Compilation Base element with complete housing, Type Series switch, Operating type Seesaw, Contacts 2 NO contacts, Number of poles 2, Monitoring contact no, Number of actuation rockers 2, With lighting yes, Mounting Wall-mounted, Fastening type Screw, Material Plastic, Material quality Thermoplastic, Halogen-free yes, Surface other, Type of surface glittering, Antibacterial treatment no, Color gray / anthracite, RAL number (similar) 7035, Transparent no, Label space / information surface yes, Imprint without, With signal lamp no, Suitable for degree of protection (IP) IP44, Rated voltage 250V, Rated current 10 A, Device width 75 mm, Device height 75 mm, Device depth 58 mm