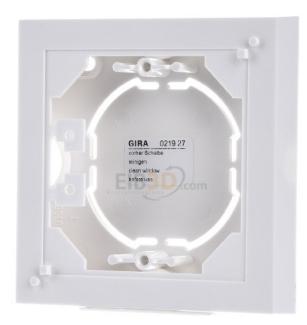

## AP frame 1x pure white - Surface mounted housing 1gang white 021927

×

Gira

021927 4010337219279 EAN/GTIN

**5,21 USD** excl. VAT\*\*

plus **shipping** 

4-5 days\* (USA)

Surface-mounted frame 1f.rws System55 021927 Composition of surface-mounted frame, number of modules (with modular design) 0, number of units 1, horizontal and vertical mounting direction, material plastic, material quality thermoplastic, halogen-free, other surface, design of the surface matt, color white, RAL number (similar) 9010, degree of protection (IP) IP20, surface-mounted housing, flat design, 1-gang for E2, Event, Esprit pure white, satin finish Features: For buttons with low voltage up to 42 V and use of radio wall transmitter. Notes: Not suitable for conduit and duct entry.