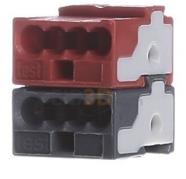

## KNX Bus connection terminal for bus system GHQ6301901R0001

GHQ6301901R0001 4012233802302 EAN/GTIN

46,86 USD excl. VAT\*\*

plus **shipping** 

4-5 days\* (USA)

Bus connection terminal GHQ6301901R0001 Bus system KNX, Other bus systems without, Bus connection terminal design, For connecting the bus devices to the ABB i-bus® and for looping through or branching the bus line. Available in black/red as a bus connection terminal and in white/yellow as a connection terminal.