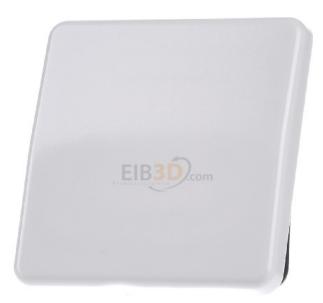

## Rocker alpine white for button - Cover plate for switch/push button white CD 590 WW

×

Jung

**CD 590 WW** 4011377070400 EAN/GTIN

**5,32 USD** excl. VAT\*\*

plus shipping

4-5 days\* (USA)

Rocker aws for button CD 590 WW Design one-piece rocker, imprint/identification without imprint, use switch/button, suitable for bus system button connection, type of fastening clamp fastening, material plastic, material quality Duroplast, halogen-free, surface other, design of the surface glossy, color white, RAL number (similar) 9016, suitable for degree of protection (IP) IP44, rocker, for rocker switch item no.: 502 U, 503 U, 506 U and 507 U, pushbutton switch item no.: 502 TU, 506 TU and 507 TU, button item no.: 531 U, 532 U, 533 U and 533-2 U and button BA 1-fold button position item no.: 2071.01 LED and middle position item no.: 2071.02 LED