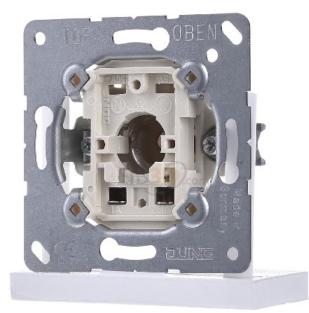

## Light signal for switching device E14 938-14 U

×

Jung

938-14 U 4011377362901 EAN/GTIN

6,93 USD excl. VAT\*\*

plus shipping

4-5 days\* (USA)

Light signal for switching device E14 Assembly arrangement Insert, Number of modules (module system) 0, Lamp holder E14, Application as button No, Mounting method Flush mounted (plaster), Type of fastening Mounting with claw and screw, Halogen free, Colour lamp Other, Suitable for degree of protection (IP) IP20, Nominal voltage 230V, Max. lamp power 5W