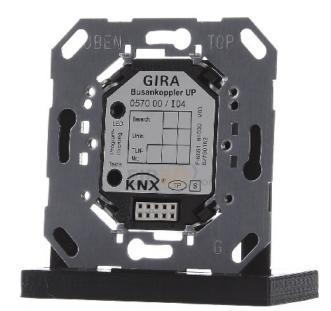

## KNX Bus coupler for bus system 1-ch 057000

Gira

057000 4010337570004 EAN/GTIN

**84,02 USD** excl. VAT\*\*

plus shipping

15-16 days\* (USA)

Bus coupling UP, Instabus 057000 bus system KNX, other bus systems without, type of installation flush-mounted, width in modular units 0, number of sensor/actuator connections 1, type of attachment claw/screw attachment, use of KNX bus coupler Features: The bus coupler is the interface between the bus and the KNX Application module such as B. Info display, data interface RS232, automatic switch. The bus coupling can receive, send and evaluate telegrams. The bus coupling contains the addresses, the system program and also user-specific programs. Enabling the programming of the physical address by pressing the programming button. Status display by red programming LED. Notes: Only suitable for device box with screw fastening.