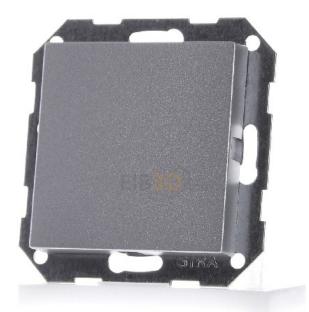

## Item Number EB10806426

https://www.eibabo.us/gira/blind-cover-aluminium-central-cover-plate-blind-cover-026826-eb10806426

Blind cover aluminium - Central cover plate blind cover 026826

Gira

026826

4010337268260 EAN/GTIN

11,72 USD excl. VAT\*\*

plus **shipping** 

جاب

4-5 days\* (USA)

Control element blind cover, Compilation Central plate, Use Blind cover, Support ring yes, With dust protection no, With hinged lid no, Labeling field without labeling field, With imprint no, Mounting Flush, Material Plastic, Material quality Thermoplastic, Halogen-free yes, Surface other, Type of surface not applicable, Color Aluminum, Transparent no, Fastening type Fastening with screw, With strain relief no, Terminal block no, Suitable for degree of protection (IP) IP20