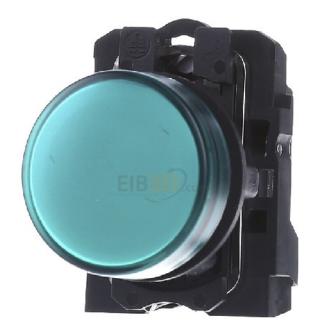

## Indicator light gn, LED module 24V - Indicator light green 24VAC/DC XB5AVB3

Schneider Electric XB5AVB3 3389110903775 EAN/GTIN

**12,42 USD** excl. VAT\*\*

plus **shipping** 

4-5 days\* (USA)

Indicator light green, +LED 24V AC/DC XB5AVB3 Number of indicator lights 1, Color of the lens green, Version of the socket LED, With illuminant, Rated operating voltage Ue 24 ... 24V, Type of voltage AC/DC, Design of the electrical connection Screw connection, Design of the lens round, lens design flat, hole diameter 22mm, material of the front ring other, color of front ring other, degree of protection (IP) IP66, degree of protection (NEMA) other, complete device, plastic program DM 22 mm. indicator light. Indicator light, flat, green. Voltage: 24VAC/DC. Complete device, round, bright LED, with screw connection. Supplied with mounting flange and auxiliary switch block. Plastic version DM 22.5 mm. Easy assembly: Self-locking quick-release fastener. Same auxiliary contact blocks as for XB4 metal range.