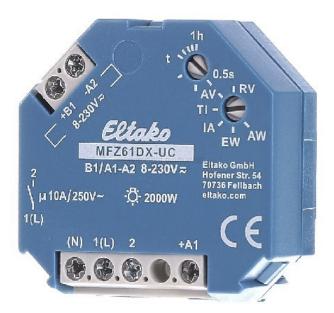

## Item Number EB10729104

https://www.eibabo.us/eltako/time-relay-multifunction-0.1s-1h-10a-1w-time-relay-8...230vac-dc-mfz61d x-uc-eb10729104

Time relay, multifunction 0.1s-1h, 10A, 1W - Time relay 8...230VAC/DC MFZ61DX-UC

Eltako

MFZ61DX-UC 61100604 4010312603055 EAN/GTIN

**36,03 USD** excl. VAT\*\*

plus **shipping** 

4-5 days\* (USA)

Time relay 230...8VAC/DC Type of excitation Analogue with multi function, Function Multi function, 1st interval unit Minutes/hours, 1st interval 1 ... 1, Mounting method Surface mounted (plaster), Width in number of modular spacings 0, Built-in height 18mm, Number of normally open contacts 1, Number of normally closed contacts 0, Control voltage 1 8 ... 230V, Type of control voltage 1 AC/DC, Frequency control voltage 1 50 ... 50Hz, Supply voltage 8 ... 230V, Voltage type of supply voltage AC/DC, Switch capacity incandescent lamps 2000W, Switch capacity fluorescent lamp DUO 1000VA, Switch capacity fluorescent lamp parallel 500VA