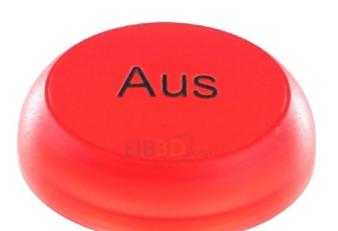

## Lens for indicator lights flat,red,blank M22-XL-R-D5

Eaton

M22-XL-R-D5 218406 4015082184063 EAN/GTIN

2,25 USD excl. VAT\*\*

plus **shipping** 

15-16 days\* (USA)

Lens for indicator light flat,red,blank M22-XL-R-D5 Color of the lens red, shape of the lens round, design flat, labeled, installation diameter 22mm, diameter 29.6mm, width 0mm, height 8mm, pre-labelled, flat RMQ -Titanium indicator light color lens. Fits on the indicator light front element. Can be used, for example, as a replacement and also to change the color of an indicator light. Approved for worldwide use.