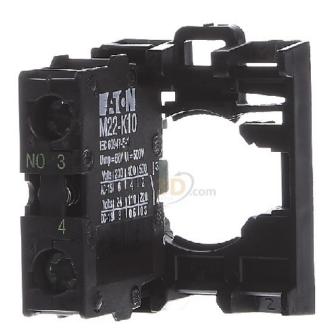

## Contact element 1S - Auxiliary contact block 1 NO/0 NC M22-AK10

**Eaton** M22-AK10

216504 4015082165048 EAN/GTIN

**6,21 USD** excl. VAT\*\*

plus **shipping** 

4-5 days\* (USA)

Contact element 1S M22-AK10 Number of contacts as Changeover contact 0, Number of contacts as NO contact 1, Number of contacts as NC contact 0, Number of error signal switches 0, Rated operational current le at AC-15, 230 V 6A, Design of the electrical connection screw connection, Design pluggable, Mounting type front mounting, socket without, contact element, connection technology: screw terminals, mounting: front mounting, description: combination of contact element with screw terminals and mounting adapter, contact equipment S = NO contact: 1 NO, degree of protection: IP20, connection to SmartWire-DT: no, standards and regulations: IEC 60947-5-1