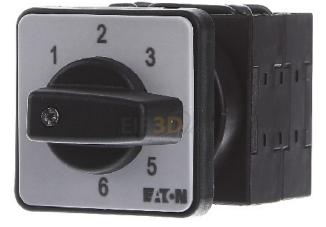

## 7-step control switch 1-p 20A T0-3-8244/E

Eaton T0-3-8244/E 095803 4015080958031 EAN/GTIN

## 35,08 USD excl. VAT\*\*

plus shipping

Step switch 1pol. T0-3-8244/E Design of the switch Step switch, number of poles 1, max. rated operating voltage Ue at AC 690V, rated uninterrupted current lu 20A, number of switching positions 7, with zero position, device type built-in device, width in modular units 0, suitable for front mounting, design of the actuating element Knob, front plate size 48x48 mm, degree of protection (IP), IP65 on the front, NEMA degree of protection, 12 on the front, step switch, range: control switch, standards and regulations: IEC/EN 60947, VDE 0660, IEC/EN 60204, CSA, UL, load-break switch according to IEC/EN 60947-3, type identifier: T0, with black toggle and front label, contacts: 6, number of stages: 6 stages 45°, protection class: front IP65, design: built-in, switching angle: 45°, switching behavior: latching, with 0 position , 3 unit(s), rated uninterrupted current: lu= 20 A, front plate: 0-6