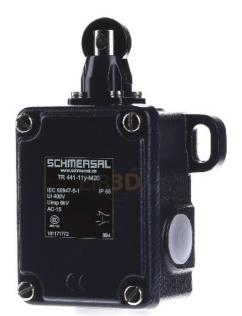

## Schmersal

TR 441-11Y-M20 101171772 4030661299365 EAN/GTIN

149,96 USD excl. VAT\*\*

plus **shipping** 

15-16 days\* (USA)

Roller cam switch Width sensor 106mm, Height of sensor 99mm, Switching function Slow-action switch, Number of safety auxiliary contacts 0, Number of contacts as normally closed contact 1, Number of contacts as normally open contact 1, Number of contacts as change-over contact 0, Material housing Metal, Type of control element Roller cam