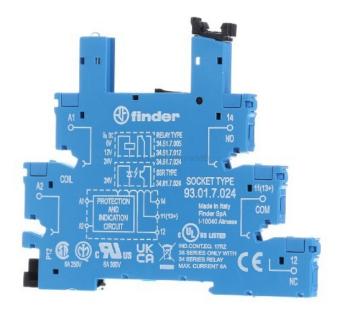

## Screw socket bl. for 34.51 for 5/12/24VDC - Relay socket 5-pin 93.01.7.024

## **Finder**

93.01.7.024 8012823123035 EAN/GTIN

4,88 USD excl. VAT\*\*

plus **shipping** 

4-5 days\* (USA)

Screw socket bl. f.34.51 for 5/12/24VDC 93.01.7.024 Design of the electrical connection screw connection, mounting type top hat rail TH35, number of pins 5, width 6.2mm, height 87.9mm, depth 75.6mm, relay socket with screw connections, for DIN rail, color blue, for relay 34.51 and the solid state relay 34.81.7.024.9024, with holding and dismantling lever, integrated display and EMC interference suppression circuit of the coil, safe separation according to VDE 0106, part 101, nominal operating voltages: 6-12-24 V DC