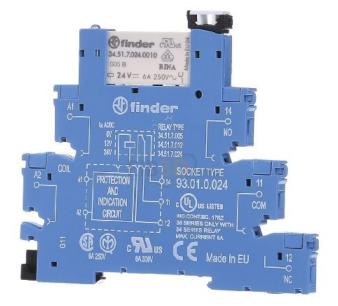

## Coupling relay 6.2mm 1W 24VAC/DC - Switching relay AC 24V DC 24V 6A 38.51.0.024.0060

Finder

38.51.0.024.0060 8012823186610 EAN/GTIN

## 9,70 USD excl. VAT\*\*

plus shipping

Coupling relay 6.2mm 1W 24VAC/DC 38.51.0.024.0060 Design of the electrical connection screw connection, rated current 6A, rated control supply voltage Us at AC 50 Hz 24...24V, rated control supply voltage Us at AC 60 Hz 24...24V, rated control supply voltage Us at DC 24... 24V, type of voltage for actuation AC/DC, drive, polarity polarized, switching behavior of the drive monostable, number of contacts as opener 0, number of contacts as closer 0, number of contacts as close