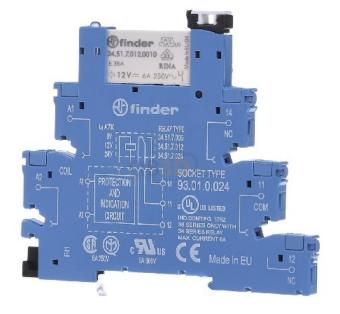

## Coupling relay 6.2mm 1W 12VAC/DC - Switching relay AC 12V DC 12V 6A 38.51.0.012.0060

Finder

38.51.0.012.0060 8012823186597 EAN/GTIN

## 13,15 USD excl. VAT\*\*

plus **shipping** 

Coupling relay 6.2mm 1W 12VAC/DC 38.51.0.012.0060 Design of the electrical connection Screw connection, rated current 6A, rated control supply voltage Us at AC 50 Hz 12...12V, rated control supply voltage Us at AC 60 Hz 12...12V, rated control supply voltage Us at DC 12... 12V, type of voltage for actuation AC/DC, drive, polarity polarized, switching behavior of the drive monostable, number of contacts as opener 0, number of contacts as closer 0, number of contacts (1,2/50