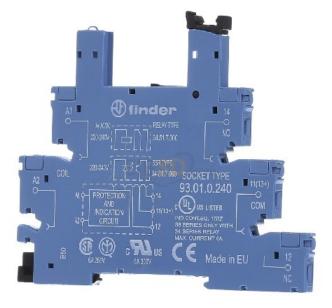

## Screw.bl.220-240VACDC for Rel.34.51. 60Vdc - Relay socket 5-pin 93.01.0.240

**Finder** 93.01.0.240 8012823195445 EAN/GTIN

## 8,27 USD excl. VAT\*\*

plus **shipping** 

Screw.bl.220-240VACDC for Rel.34.51. 60VDC 93.01.0.240 Design of the electrical connection screw connection, mounting type TH35 top-hat rail, number of pins 5, width 6.2mm, height 87.9mm, depth 75.6mm, relay socket with screw connections, for DIN rail, color blue, for relay 34.51, with holding and dismantling lever, integrated display and EMC interference suppression circuit of the coil, safe separation according to VDE 0106, part 101, nominal operating voltages 230 V AC, 220 V DC