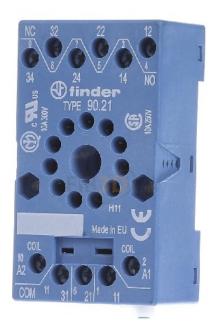

## Item Number EB10709038

https://www.eibabo.us/finder/screw-socket-bl.-11-pin-for-rel.60.13-relay-socket-11-pin-90.21-eb107090

Screw socket bl. 11-pin for Rel.60.13 - Relay socket 11-pin 90.21

Finder

90.21

8012823072555 EAN/GTIN

4,89 USD excl. VAT\*\*

plus **shipping** 

4-5 days\* (USA)

Screw socket 11-pin.f.Rel.60.13 90.21 Version of the electrical connection screw connection, mounting type top hat rail TH35, functional extension possible, number of pins 11, width 38mm, height 67mm, depth 25.5mm, socket with screw connections for DIN rail, relay 60.13, module series 99.01, color blue