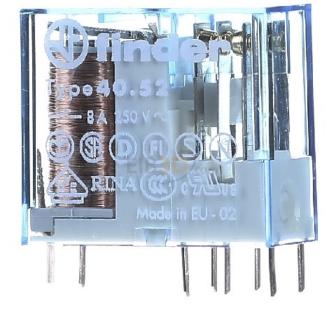

## 6,11 USD excl. VAT\*\*

plus shipping

📕 4-5 days\* (USA)

Plug/Printrel.24VDC 2W 8A grid 5mm Gold-K. 40.52.9.024.5000 Design of the electrical connection other, rated current 8A, rated control supply voltage Us at DC 4... 4V, type of voltage for actuation DC, drive, non-polar polarity, switching behavior of the drive monostable, number of contacts as opener 0, number of contacts as NO contact 0, number of contacts as changeover contact 2, type of switching contact single contact, degree of protection (IP) IP20, width 12.4mm, height 25mm, depth 29mm, relay, 8 A, for socket or circuit board mounting. Contact material AgNi, hard gold-plated for switching currents in the lower mA range, contact pin pitch 5.0 mm, coil data: 24 V DC, 0.65 W, 900 ohms, temperature range -40 to + 85° C. Dielectric strength between coil and contacts (1.2 /50 µs) 6 kV, clearance and creepage distance 8 mm.