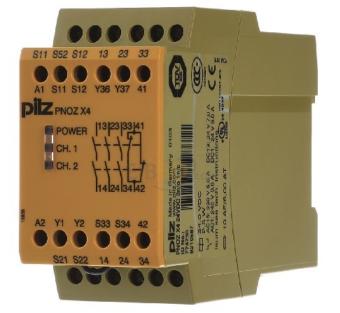

## Emergency stop switching device 24VDC 3n/o 1n/c -Safety relay DC EN954-1 Cat 4 PNOZ X4 #774730

**PIIZ** PNOZ X4 #774730 774730 4046548010428 EAN/GTIN

## 207,25 USD excl. VAT\*\*

plus shipping

Safety relay DC EN954-1 Cat 4 Model Basic device, Suitable for monitoring of emergency-stop circuits, Suitable for monitoring of optoelectronic protection equipment, Suitable for monitoring of tactile sensors, Type of electric connection Screw connection, Rail mounting possible, Rated control supply voltage Us at DC 24 ... 24V, Voltage type for actuating DC, Evaluation inputs 2-channel, With start input, With feedback circuit, Number of outputs, safety related, instantaneous, with contact 3, Number of outputs, safety related, delayed, with contact 0, Number of outputs, safety related, instantaneous, with contact 1, Number of outputs, signalling function, instantaneous, with contact 1, Number of outputs, signalling function, delayed, with contact 0, Number of outputs, signalling function, instantaneous, semiconductors 0, Category according to EN 954-1 4, With approval for BG BIA, With approval according to UL, Width 45mm, Height 87mm, Depth 121mm