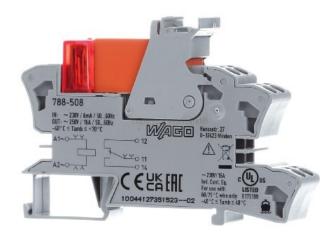

## Socket with relay 1W, 230V AC/16A 788-508

×

788-508 4055143192347 EAN/GTIN

10,89 USD excl. VAT\*\*

plus **shipping** 

4-5 days\* (USA)

Switching relay AC 230V 16A Type of electric connection Spring clamp connection, Nominal current 16A, Rated control supply voltage Us at AC 50HZ 230 ... 230V, Rated control supply voltage Us at AC 60HZ 230 ... 230V, Voltage type for actuating AC, Drive, polarization Polarity free, Drive, switching attitude Mono stable, Number of contacts as normally closed contact 0, Number of contacts as normally open contact 0, Number of contacts as change-over contact 1, Type of switch contact Simple contact, Complete with socket, Degree of protection (IP) IP20, Width 15mm, Height 54mm, Depth 86mm