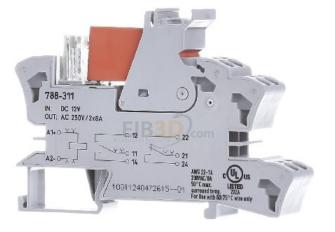

## Socket with relay 2W, 12V DC/2x8A - Switching relay DC 12V 8A 788-311

**WAGO** 788-311 4055143184120 EAN/GTIN

## 8,72 USD excl. VAT\*\*

plus **shipping** 

Switching relay DC 12V 8A Type of electric connection Spring clamp connection, Nominal current 8A, Rated control supply voltage Us at DC 12 ... 12V, Voltage type for actuating DC, Drive, polarization Polarized, Drive, switching attitude Mono stable, Number of contacts as normally closed contact 0, Number of contacts as normally open contact 0, Number of contacts as change-over contact 2, Type of switch contact Simple contact, Complete with socket, Degree of protection (IP) IP20, Width 15mm, Height 54mm, Depth 86mm