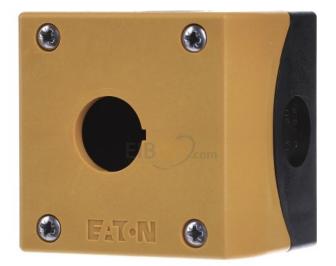

## 13,12 USD excl. VAT\*\*

plus **shipping** 

**4**-5 days\* (USA)

Surface-mounted housing for EMERGENCY STOP button M22-IY1 Number of command points 1, housing design surface-mounted housing, housing material plastic, material quality of the housing other, diameter of the openings 22.5mm, color of the upper part of the housing yellow, degree of protection (IP) IP67/IP69K, degree of protection (NEMA) 4X, width 72mm, height 80mm, depth 56mm, mounting housing; plastic, with stainless steel screws, installation points: 1, cable entry: rear: 2 x M16, top: 1 x M20, side: 2 x M20/M25 (each side 1 x), protection class: IP66, IP67, IP69K, color RAL value: RAL 1004, color: lower housing part anthracite, connection to SmartWire-DT: no, can be used for: 1 x 22.5, can be used for: EMERGENCY STOP /EMERGENCY STOP buttons