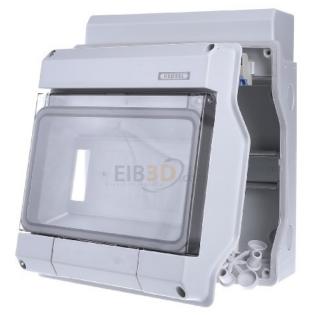

## KV machine housing 9x18mm IP54 - Surface mounted distribution board 238mm KV 1509

Hensel KV 1509 4012591107071 4012591107071 EAN/GTIN

## 34,46 USD excl. VAT\*\*

plus **shipping** 

KV machine housing 9TE 9x18mm IP54 KV 1509 Type of mounting surface-mounted, number of rows 1, width in modular units 9, type of cover door, design cover closed, transparent cover/door, material of the housing plastic, height 238mm, width 200mm, depth 111mm, installation depth 93mm, interior depth 100mm, DIN rail, mounting option, color grey, RAL number 7035, protection class (IP) IP54, small distributor made of high-quality thermoplastic (polystyrene). For surface-mounted applications in buildings or protected outdoor installation. Automat housing, with 9 modular widths, for installing devices with snap-on mounting on DIN rails. Cable entry via integrated elastic sealing membranes. With transparent flap, cable entry panel and device cutout that can be knocked out. Degree of protection IP 54.