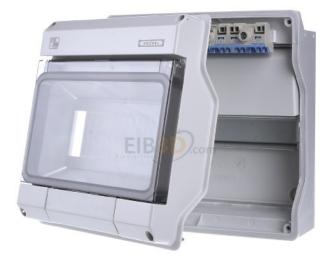

## KV machine housing (9x18mm) IP65 - Surface mounted distribution board 238mm KV PC 9109

Hensel KV PC 9109 4012591118244 4012591118244 EAN/GTIN

## 43,50 USD excl. VAT\*\*

plus **shipping** 

KV machine housing 9TE (9x18mm) IP65 KV PC 9109 Type of mounting surface-mounted, number of rows 1, width in modular units 9, type of cover door, cover design closed, transparent cover/door, material of the housing plastic, height 238mm, width 200mm, depth 111mm, installation depth 93mm, interior depth 100mm, DIN rail, add-on option, color grey, RAL number 7035, degree of protection (IP) IP65, small distributor made of high-quality thermoplastic (polycarbonate). For surface-mounted applications for unprotected installation outdoors or in buildings. Automat housing, with 9 modular widths, for installing devices with snap-on mounting on DIN rails. Cable entry is via metric knockouts. With transparent flap, cable entry panel and device cutout that can be knocked out. Degree of protection IP 65.