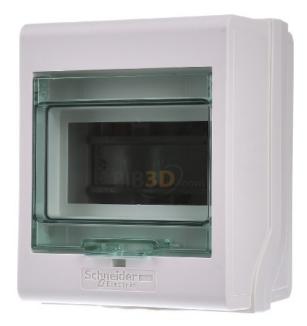

## Tap-off box 35A,5TE - Tap off unit for busway trunk 32A KSB32CM55

Schneider Electric

KSB32CM55 3606480005978 EAN/GTIN

**70,16 USD** excl. VAT\*\*

plus **shipping** 

4-5 days\* (USA)

Tap-off box 35A,5TE KSB32CM55 Number of conductors (without earth) 4, number of poles 3, rated current at AC 50 Hz 32A, rated voltage at AC 50 Hz 230... 690V, outgoing type cable entry, number of CEE sockets 0, number of NEMA sockets 0, number of other sockets 0, design of the sockets others, protection without, color white, RAL number 9001, protection class (IP) IP55, length 135mm, width 108mm, height 175mm, Canalis KSA. Outlet adapter for series installation devices. KS outlet adapter, empty, 5 modular widths. Rated current: 32A, number of poles: 3L+N+PE. Plastic, RAL 9001. Protection class IP 55. And sprinkler tested. Number of conductors: 3L + N + PE.