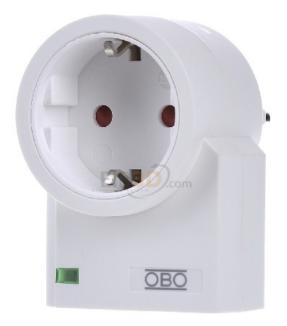

## ОВО

FC-D 5092800 4012195035053 EAN/GTIN

45,40 USD excl. VAT\*\*

plus **shipping** 

4-5 days\* (USA)

Fine protection Schuko adapter plug FC-D Mounting type adapter, rated voltage AC 230V, maximum continuous voltage AC 275V, rated load current 16A, rated discharge current (8/20) (LN) 2.5kA, total discharge current (8/20) (L+N-PE) 7kA, protection level 1.5kV, protection level LN 1.2kV, number of poles 2, optical signaling on the device, test class type 3, overvoltage protection type 3 according to DIN EN 61643-11. With thermal and dynamic disconnect device, suitable for Schuko sockets, to protect electronic devices and computers. Optical function display, protection level < 1.5 kV. 5 year warranty