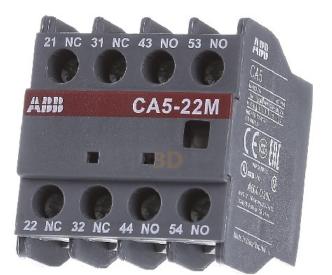

## Item Number EB10609399

https://www.eibabo.us/abb/auxiliary-switch-block-2no-2nc-auxiliary-contact-block-2-no-2-nc-ca-5-22m-eb10609399

Auxiliary switch block 2NO/2NC - Auxiliary contact block 2 NO/2 NC CA 5-22M

## **ABB**

CA 5-22M 1SBN010040R1122 3471522121141 EAN/GTIN

17,43 USD excl. VAT\*\*

plus **shipping** 

4-5 days\* (USA)

Auxiliary contact block 2 NO/2 NC Number of contacts as change-over contact 0, Number of contacts as normally open contact 2, Number of contacts as normally closed contact 2, Number of fault-signal switches 0, Rated operation current le at AC-15, 230 V 4A, Type of electric connection Screw connection, Model Top mounting, Mounting method Side mounting, Lamp holder None