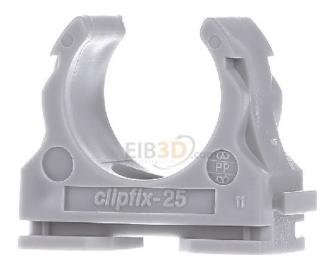

## Item Number EB10500447

https://www.eibabo.us/fraenkische/plastic-clamp-large-for-all-corrugated-pipes-clamp-for-cable-tubes-2 5mm-clipfix-25-eb10500447

Plastic clamp large, for all corrugated pipes - Clamp for cable tubes 25mm clipfix 25

## Fränkische

clipfix 25 22370025 4013960180176 EAN/GTIN

**0,18 USD** excl. VAT\*\*

plus **shipping** 

4-5 days\* (USA)

Plastic clamp, size, for all corrugated pipes clipfix 25 Material plastic, surface untreated, outside diameter 25mm, clipfix is a plastic clamp made of polypropylene, gray (RAL 7035), non-flame propagating. This plastic clamp is used for the plastic straight pipes isofix-EL-F, FPKu-EM-F, FPKu-ES-F and all corrugated pipes. The clamps can be stacked and lined up on a C profile rail (10mm). When fastening under extreme conditions such as vibration, high temperatures, overhead, high weights, etc., the specified clamp distances must be greatly reduced or replaced with metal bracket clamps (ASG-E).