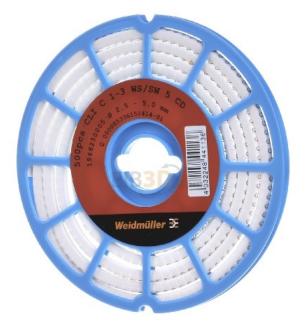

## Conductor marker 3x4.2mm, soft, white - Cable coding system 2,5...5mm CLI C 1-3 WS/SW 5 CD

Weidmüller CLI C 1-3 WS/SW 5 CD 1568250005 4032248441136 EAN/GTIN

## 22,69 USD excl. VAT\*\*

plus **shipping** 

Conductor marker 3x4.2mm, soft, white CLI C 1-3 WS/SW 5 CD Design in roll form, type medium-walled, material plastic, core diameter 1.5 ... 4mm, cable diameter 2.5 ... 5mm, length 3mm, width 4 .2mm, color white, printed numbers, type of installation other, The closed conductor markers are suitable for lines that have not yet been connected. Due to the possible combinations, individual inscriptions can be made.