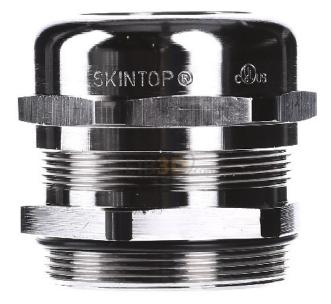

## MS cable gland SKINTOP - Cable gland / core connector M50 MS-M 50x1,5

Lapp MS-M 50x1,5 53112060 4044773173239 EAN/GTIN

## 37,97 USD excl. VAT\*\*

plus **shipping** 

MS cable gland SKINTOP MS-M 50x1.5 Metric thread type, nominal thread size metric/PG 50, thread pitch 1.5mm, thread length 10mm, wrench size 54mm, hexagon corner dimension 61mm, suitable for cable diameters 27 ... 35mm, material metal, material quality brass, surface nickel-plated, degree of protection (IP) IP68, color natural, straight version, type of seal sealing ring, operating temperature -30 ... 100°C, for Ex zone gas without, for Ex zone dust without, in areas with high demands on special mechanical, chemical stability. Chemical industry, measurement and control technology, mechanical and apparatus engineering, plant construction, high functional reliability, optimum strain relief, large, variable clamping ranges, metric connection thread in accordance with DIN EN 60423, basis for technical information DIN IEC 62444, UL File No. E79903