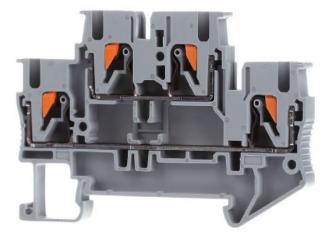

## Feed-through terminal block 0.14-4qmm, 5.2mm, large PTTB 2,5

Phoenix PTTB 2,5 3210567 4046356418980 EAN/GTIN

plus **shipping** 

Feed-through terminal block 5,2mm 22A Connectable conductor cross section fine-strand without cable end sleeve 0,14 ... 2,5mm<sup>2</sup>, Connectable conductor cross section finestrand with cable end sleeve 0,14 ... 2,5mm<sup>2</sup>, Connectable conductor cross section solid-core 0,14 ... 2,5mm<sup>2</sup>, Connectable conductor cross section multi-wired 0,14 ... 2,5mm<sup>2</sup>, Rated current In 22A, Rated voltage 500V, Type of electrical connection 1 Spring clamp connection, Type of electrical connection 2 Spring clamp connection, Connection position Above, Number of levels 2, Number of clamp positions per level 2, Mounting method DIN rail (top hat rail) 35 mm, Material insulation body Thermoplastic, Inflammability class of insulation material acc. with UL94 V0, Width/grid dimension 5,2mm, Height at lowest possible mounting height 45,8mm, Length 68mm, Closing plate required, Colour Grey