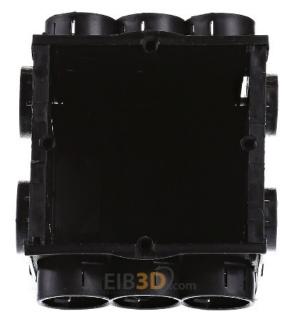

## Device junction box - Flush mounted box 60x60mm 276

**Kaiser** 276 5412222112761 EAN/GTIN

13,27 USD excl. VAT\*\*

plus shipping

Flush mounted box 60x60mm, Mounting Flush, Shape square, Design Appliance box, Type Single, With rotating ring no, Can be coupled yes, Assembly without, Length 60 mm, Width 60 mm, Depth 45 mm, For number of device inserts 1, Mounting of the devices screw, With screws no, Housing passage through knockout opening yes, Housing passage through sealing membrane no, Housing passage through pipe socket no, Housing passage through stepped diaphragm no, Tube lock no, Pipe locking optional no, Introduction from the back yes, Number of entries 14, Material Plastic, Halogen-free no, Color white, Degree of protection (IP) IP2X, Type of cover without, Transparent lid no, Sealable no, Functional endurance without, With shielding no, Windproof no, Light hook attachment no, Support Tunnel connecting piece, With nail straps no, Special application without