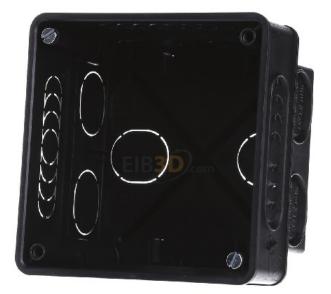

## Junction box 80 - Flush mounted box 87x87mm 1094-91

×

## Kaiser

1094-91 4013456150805 EAN/GTIN

4,33 USD excl. VAT\*\*

plus **shipping** 

4-5 days\* (USA)

Junction box 80 1094-91 Type of installation Flush-mounted, square shape, junction box/connector box design, single version, equipment without, length 87mm, width 87mm, depth 60 ... 60mm, screw fastening of the devices, with screws, housing lead-through through knockout opening, for pipe diameter 20 mm, entry from the rear, number of entries 24, number of grommets supplied 0, material plastic, color black, degree of protection (IP) IP2X, cover design blind cover, screwed cover attachment, functional integrity without, max. conductor cross-section 4mm², socket without, special application Other, Suitable for installing DIN connection strips, TS 35 standard rails for terminal blocks, terminal blocks, etc., with guide grooves for partitions, white cover plate and cover screws, overhead cable entries, VDE version