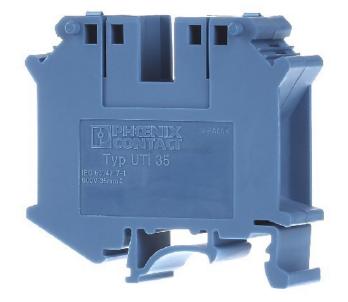

## Feed-through terminal block 0.75-35qmm 15.2 bl -Installation terminal block 15,2mm 125A UTI 35 BU

Phoenix UTI 35 BU 3075731 4046356518048 EAN/GTIN

## 3,93 USD excl. VAT\*\*

plus **shipping** 

lə 4-5 days\* (USA)

Installation terminal block 15,2mm 1-p Connectable conductor cross section fine-strand without cable end sleeve 0,75 ... 35mm<sup>2</sup>, Connectable conductor cross section finestrand with cable end sleeve 0,75 ... 35mm<sup>2</sup>, Connectable conductor cross section solid-core 0,75 ... 35mm<sup>2</sup>, Connectable conductor cross section multi-wired 0,75 ... 35mm<sup>2</sup>, Rated voltage 800V, Type of electrical connection 1 Screw connection, Type of electrical connection 2 Screw connection, Number of potentials 1, Mounting method DIN rail (top hat rail) 35 mm, Material insulation body Thermoplastic, Inflammability class of insulation material acc. with UL94 V2, Width/grid dimension 15,2mm, Height at lowest possible mounting height 51mm, Length 55mm, Basic colour Blue