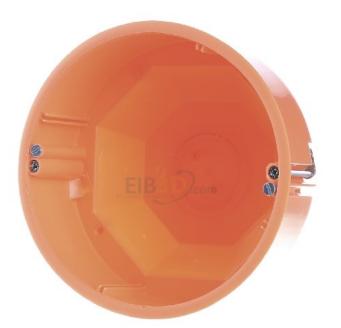

## Windproof cavity wall box - Hollow wall mounted box D=120mm 9073-91

×

## Kaiser

9073-91 4013456220416 EAN/GTIN

10,92 USD excl. VAT\*\*

plus **shipping** 

4-5 days\* (USA)

Cavity wall box, windproof 9073-91 Type of installation: cavity wall, round shape, connection box/connector design, single version, connectable, equipment without, diameter 120mm, depth 65 ... 65mm, screw fastening of the devices, insertion from the rear, number of supplied grommets 0, Material plastic, color white, degree of protection (IP) IP3X, version of cover blind cover, screwed cover attachment, functional integrity without, windproof, max. conductor cross-section 4mm², socket without, special application other, tight entries for NYM and low-voltage cables as well as DIN EN pipes, low-voltage cables and DIN EN tubes, for clamps up to 4 mm², holder for standard rail TS 35, cavity wall mounting in 120 mm bores.