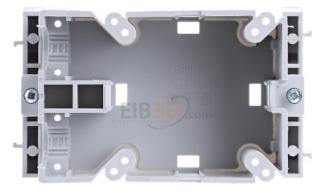

## 29,63 USD excl. VAT\*\*

plus shipping

15-16 days\* (USA)

CEE device installation box CED65/0, number of units=1, mounting type of the box=front, design=closed, device type=other, fastening track=other, mounting type installation device=screws, strain relief option=no, with connection space=no, material=other, CEE Device installation socket, for fastening in the trunking base of the device trunking bases HKL60... from size HKL60130..., for accepting industrial plug devices up to 32A and for CEE sockets up to 32A, halogen-free, including accessory set. VDE certified! Set consists of: 1 device installation box CED65/0 4 Phillips screws M4x20 V 3 fastening elements 3 cylinder screws M3x22 according to DIN EN ISO 1207 3 square nuts M3 DIN 562 1 pressure piece 2 notched screws 3.5x30 1 cover bracket. Dimensions (approx. dimensions) H x W x D: 80 x 115 x 48.5 mm Protection class: IP20 Material of socket body: PA (polyamide) Material of screws: steel, electrogalvanised Colour: light gray RAL: 7035 (similar)