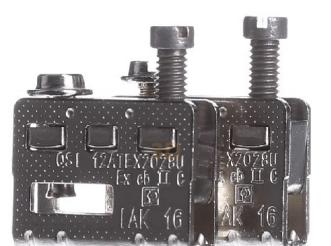

## Terminal B=8mm large - Busbar terminal 16mm<sup>2</sup> IAK 16

×

## Phoenix

IAK 16 2715982 4017918061739 EAN/GTIN

**1,77 USD** excl. VAT\*\*

plus **shipping** 

15-16 days\* (USA)

Connection terminal B=8mm gr IAK 16 busbar thickness 3 ... 3mm, busbar width 10 ... 10mm, suitable for flat bars, width of the terminal 7.7mm, max. conductor cross-section 16mm², max. rated operational current le 76A, branch terminal, connection type: screw connection, load current: 76 A, cross section: 0.5 mm² - 16 mm², width: 7.7 mm, colour: grey